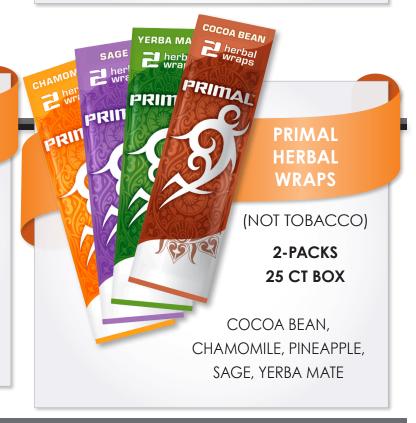

## PRIMAL HERBAL CONES

(NOT TOBACCO)

2-PACKS 15 CT BOX

COCOA BEAN,
CHAMOMILE, PINEAPPLE,
SAGE, YERBA MATE