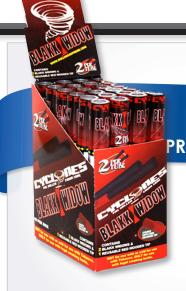

# CYCLONE PRE-ROLLED CONES

2-PACKS 24 CT BOX

BLUEBERRY,
FRUIT PUNCH, GRAPE,
HONEY, MANGO,
NATURAL, PEACH,
SOUR APPLE,
STRAWBERRY KIWI,
TRAINWRECK,
WHITE CHOCOLATE

CYCLONE
BLAKK WIDOW
PRE-ROLLED CONES

(NOT TOBACCO)