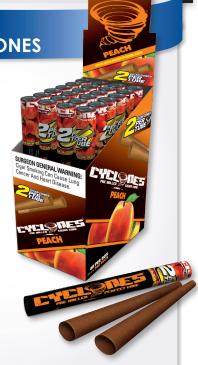

# CYCLONE PRE-ROLLED CONES

2-PACKS 24 CT BOX

BLUEBERRY,
FRUIT PUNCH, GRAPE,
HONEY, MANGO,
NATURAL, PEACH,
SOUR APPLE,
STRAWBERRY KIWI,
TRAINWRECK,
WHITE CHOCOLATE

CYCLONE
BLAKK WIDOW
PRE-ROLLED CONES

(NOT TOBACCO)