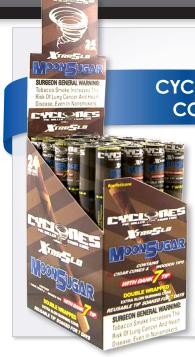

2-PACKS 24 CT BOX CYCLONE
XTRASLO CONES

W/ DANK 7 TIP
SINGLES
24 CT BOX

HYPHY,
MENTHOLSAURUS,
STEALTH,
SUGARCANE,
SUPREME,
SUPREME,
SWEETLEAF,
URBAN ASSAULT,
WOLVERINE, CLASSICO, WONDERBERRY,
MAYHEM

#### **CYCLONE XTRASLO CONES STRIPED**

W/ DANK 7 TIP **SINGLES 24 CT BOX** 

MOON SUGAR, SIZZLE STICK