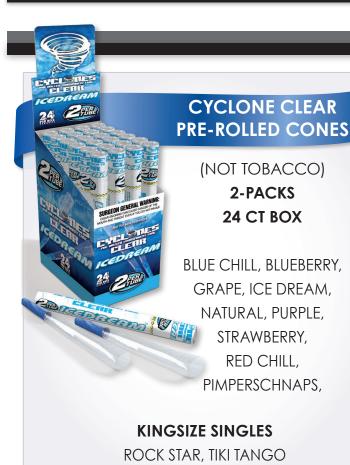

# CYCLONE PRE-ROLLED CONES

2-PACKS 24 CT BOX

BLUEBERRY,
FRUIT PUNCH, GRAPE,
HONEY, MANGO,
NATURAL, PEACH,
SOUR APPLE,
STRAWBERRY KIWI,
TRAINWRECK,
WHITE CHOCOLATE

CYCLONE
BLAKK WIDOW
PRE-ROLLED CONES

(NOT TOBACCO)