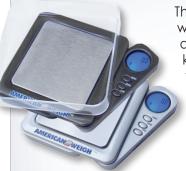

The original pocket scale with a retractable backlit display. Easy to use three key operation. Unique flip-out display. Available in multiple colors. Thin, compact design. Two sizes of expansion trays. Sleek pocket fit. 10 year warranty.