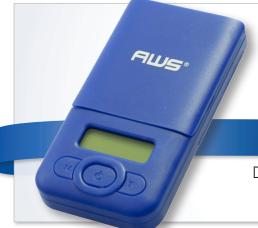

## **AMERICAN WEIGH SIGNATURE SCALE**

SIGNATURE SCALE 100...... 100g x .01g .....AWS-100 SIGNATURE SCALE 600 ...... 600g x .1g ..... AWS-600 SIGNATURE SCALE 1000 ... 1000g x .1g .. AWS-1000