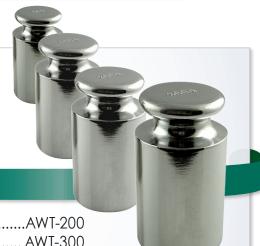

## **ACCESSORIES**

These OIML Class F1 calibration weights are designed for testing and calibrating digital scales. They are made from nonmagnetic stainless steel which makes them suitable for electronic balances. Solid, one-piece construction. A protective plastic case and white cotton glove are included. These weights are very precise and should not be handled with ungloved hands to prevent skin oils from changing the accuracy of the weight.

#### **RECALIBRATION WEIGHTS**

50 GRAM WEIGHT.....AWT-50 100 GRAM WEIGHT.....AWT-100

200 GRAM WEIGHT .....AWT-200 300 GRAM WEIGHT ......AWT-300