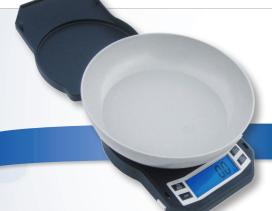

The LB-series has a counting feature. With sample quantities ranging from 5 to 50 pieces. Can be used for many applications. Large expansion bowl. Runs on batteries or AC Adapter, both included. Includes two (2) 200g Calibration Weights. Backlight can be turned on or off. Detachable lid protects the delicate weighing surface.

## **AMERICAN WEIGH BOWL 1000**

| LB1000 | 1000g x .1g | ABO-1000 |
|--------|-------------|----------|
| 2KG    | 2000g x .1g | ABO-2000 |

Contemporary portable design in three colors.

The vinyl pouch helps protect this eyecatching pocket scale. Features an innovative removable magnetic protective cover which also doubles as an expansion tray. Easy to clean. The backlit LCD display is easy on the eyes. Stainless steel weighing surface. Includes vinyl pouch.