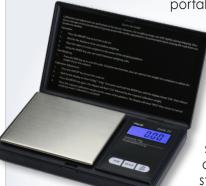

## AMERICAN WEIGH

Durable and compact high precision portable scale. Buttons on

the scale give you full control. The AMW Series is the portable pocket scale that packs punch and gets the job done! Backlit LCD. Flip-open lid protects weighing surface. Reads in g, oz, ozt, and dwt. Stainless steel weighing platform.